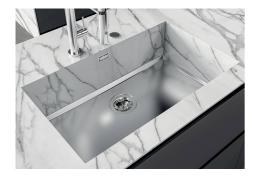

### Sink Phantom Base Gun Metal

Recommended for 20 mm thickness

Kitchen Sinks

Code: 5555 246

### **DETAILS**

| Material          | AISI 304 stainless steel                                                                                 |
|-------------------|----------------------------------------------------------------------------------------------------------|
| Texture           | Foster brushed                                                                                           |
| Finish            | PVD                                                                                                      |
| Coloring          | Gun Metal                                                                                                |
| Dimensions        | 546 x 446 mm                                                                                             |
| Number of bowls   | 1 bowl                                                                                                   |
| Bowl dimension    | 506 x 406 mm                                                                                             |
| Built-in hole     | View technical data sheet                                                                                |
| Standard fittings | Drain, Foster overflow and universal corrugated pipe (for installing different overflows), Boxed packing |