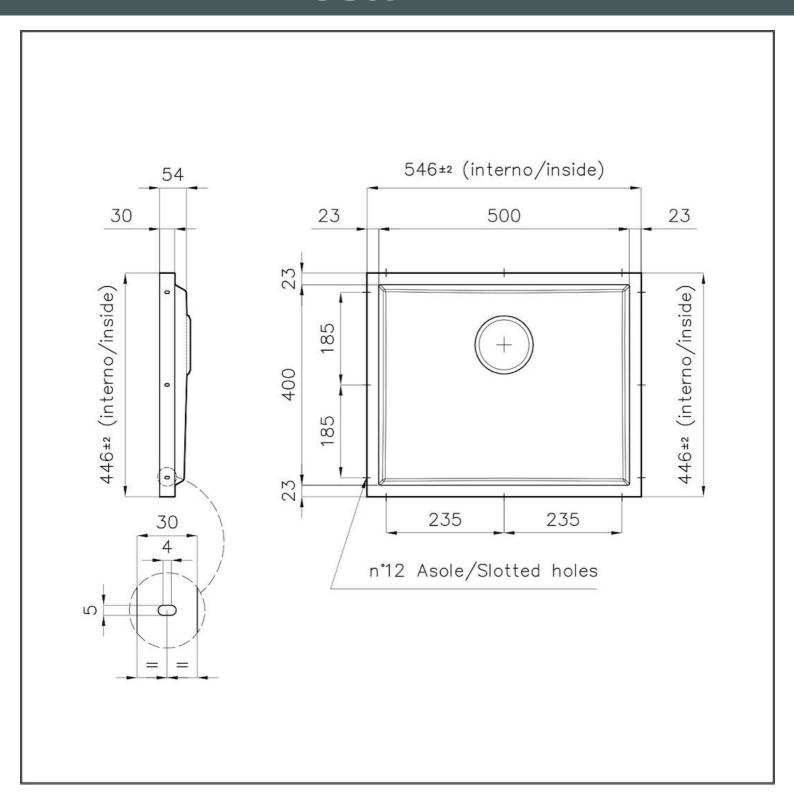

### **DETAILS**

| Material          | AISI 304 stainless steel                                                                                 |
|-------------------|----------------------------------------------------------------------------------------------------------|
| Texture           | Foster brushed                                                                                           |
| Finish            | PVD                                                                                                      |
| Coloring          | Gun Metal                                                                                                |
| Dimensions        | 546 x 446 mm                                                                                             |
| Number of bowls   | 1 bowl                                                                                                   |
| Bowl dimension    | 506 x 406 mm                                                                                             |
| Built-in hole     | View technical data sheet                                                                                |
| Standard fittings | Drain, Foster overflow and universal corrugated pipe (for installing different overflows), Boxed packing |

| Waste fitting                   | 3,5" drain                                                                                                                                                                                                                                                                                                                                     |
|---------------------------------|------------------------------------------------------------------------------------------------------------------------------------------------------------------------------------------------------------------------------------------------------------------------------------------------------------------------------------------------|
| Notes:                          | For 20 mm thick sheets                                                                                                                                                                                                                                                                                                                         |
| FEATURES                        |                                                                                                                                                                                                                                                                                                                                                |
| Gun Metal                       | The Gun Metal finish is obtained by treating steel with a physical process called PVD (Phisical Vacuum Deposition) which deposits particles of noble metals on the surface. The result is a unique and refined aesthetic effect, and an improvement of the mechanical properties of the steel which is more resistant to impact and scratches. |
| PHANTOM BASE - 20 mm            | The Phantom BASE sink's bottoms are specifically engineered to be coupled with sinks made out of slabs. The perimetric trough makes for a simple and perfect installation. This version of Phantom BASE is meant for slabs of 20mm thickness.                                                                                                  |
| PHANTOM BASE WITHOUT<br>WELDING | The steel bottom Phantom BASE solves the problem of water draining of slab sinks, because the slope built into the moulded bottom ensures perfect draining. The radius and sloped profile of Phantom BASE guarantee great practicality and hygiene in everyday cleaning.                                                                       |
| High thickness                  | Imm thick steel. A significant thickness, which guarantees the maximum sturdiness and durability.                                                                                                                                                                                                                                              |
| Perimetral overflow             | The overflow is always a security on the Foster sinks that prevents the overflow of water in case of oversights. The perimeter drain solution improves aesthetics thanks to its square and essential shape.                                                                                                                                    |