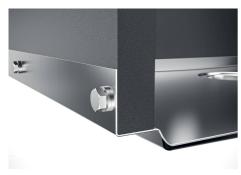

| Waste fitting                   | 3,5" drain                                                                                                                                                                                                                                                                                                                                     |
|---------------------------------|------------------------------------------------------------------------------------------------------------------------------------------------------------------------------------------------------------------------------------------------------------------------------------------------------------------------------------------------|
| Notes:                          | For 20 mm thick sheets                                                                                                                                                                                                                                                                                                                         |
| FEATURES                        |                                                                                                                                                                                                                                                                                                                                                |
| Gun Metal                       | The Gun Metal finish is obtained by treating steel with a physical process called PVD (Phisical Vacuum Deposition) which deposits particles of noble metals on the surface. The result is a unique and refined aesthetic effect, and an improvement of the mechanical properties of the steel which is more resistant to impact and scratches. |
| PHANTOM BASE - 20 mm            | The Phantom BASE sink's bottoms are specifically engineered to be coupled with sinks made out of slabs. The perimetric trough makes for a simple and perfect installation. This version of Phantom BASE is meant for slabs of 20mm thickness.                                                                                                  |
| PHANTOM BASE WITHOUT<br>WELDING | The steel bottom Phantom BASE solves the problem of water draining of slab sinks, because the slope built into the moulded bottom ensures perfect draining. The radius and sloped profile of Phantom BASE guarantee great practicality and hygiene in everyday cleaning.                                                                       |
| High thickness                  | Imm thick steel. A significant thickness, which guarantees the maximum sturdiness and durability.                                                                                                                                                                                                                                              |
| Perimetral overflow             | The overflow is always a security on the Foster sinks that prevents the overflow of water in case of oversights. The perimeter drain solution improves aesthetics thanks to its square and essential shape.                                                                                                                                    |