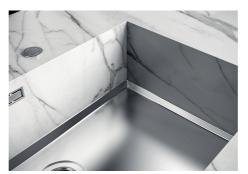

| Waste fitting                   | 3,5" drain                                                                                                                                                                                                                                                                                                                                     |
|---------------------------------|------------------------------------------------------------------------------------------------------------------------------------------------------------------------------------------------------------------------------------------------------------------------------------------------------------------------------------------------|
| Notes:                          | For 20 mm thick sheets                                                                                                                                                                                                                                                                                                                         |
| FEATURES                        |                                                                                                                                                                                                                                                                                                                                                |
| Gun Metal                       | The Gun Metal finish is obtained by treating steel with a physical process called PVD (Phisical Vacuum Deposition) which deposits particles of noble metals on the surface. The result is a unique and refined aesthetic effect, and an improvement of the mechanical properties of the steel which is more resistant to impact and scratches. |
| PHANTOM BASE - 20 mm            | The Phantom BASE sink's bottoms are specifically engineered to be coupled with sinks made out of slabs. The perimetric trough makes for a simple and perfect installation. This version of Phantom BASE is meant for slabs of 20mm thickness.                                                                                                  |
| PHANTOM BASE WITHOUT<br>WELDING | The steel bottom Phantom BASE solves the problem of water draining of slab sinks, because the slope built into the moulded bottom ensures perfect draining. The radius and sloped profile of Phantom BASE guarantee great practicality and hygiene in everyday cleaning.                                                                       |
| High thickness                  | Imm thick steel. A significant thickness, which guarantees the maximum sturdiness and durability.                                                                                                                                                                                                                                              |
| Perimetral overflow             | The overflow is always a security on the Foster sinks that prevents the overflow of water in case of oversights. The perimeter drain solution improves aesthetics thanks to its square and essential shape.                                                                                                                                    |

### **TECHNICAL DATA**

DETTAGLIO PER TROPPO PIENO / OVERFLOW DETAILS