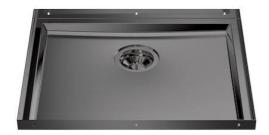

### Sink Phantom Base Gun Metal

Recommended for 20 mm thickness

Kitchen Sinks

Code: 5555 246

### **DETAILS**

| Material          | AISI 304 stainless steel                                                                                 |
|-------------------|----------------------------------------------------------------------------------------------------------|
| Texture           | Foster brushed                                                                                           |
| Finish            | PVD                                                                                                      |
| Coloring          | Gun Metal                                                                                                |
| Dimensions        | 546 x 446 mm                                                                                             |
| Number of bowls   | 1 bowl                                                                                                   |
| Bowl dimension    | 506 x 406 mm                                                                                             |
| Built-in hole     | View technical data sheet                                                                                |
| Standard fittings | Drain, Foster overflow and universal corrugated pipe (for installing different overflows), Boxed packing |