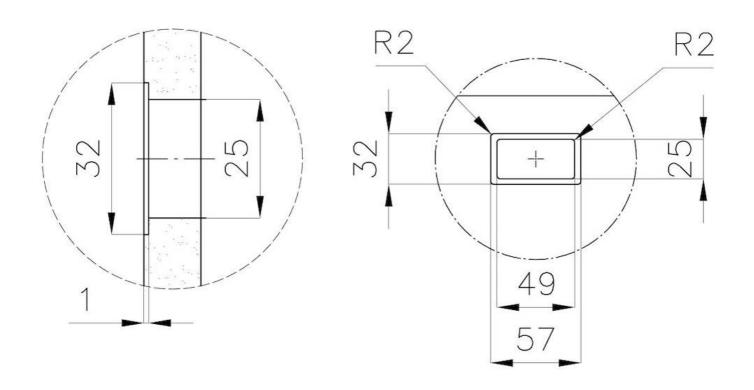

|
| High thickness                  | Imm thick steel. A significant thickness, which guarantees the maximum sturdiness and durability.                                                                                                                                                                                                                                              |
| Perimetral overflow             | The overflow is always a security on the Foster sinks that prevents the overflow of water in case of oversights. The perimeter drain solution improves aesthetics thanks to its square and essential shape.                                                                                                                                    |

### **TECHNICAL DATA**







DETTAGLIO PER TROPPO PIENO / OVERFLOW DETAILS

### **GALLERY**









### **OPTIONAL ACCESSORIES**



Cestello inox 8612 000



**Griglia Black** 8100 652



**HPDE Chopping board** 8657 001



Stainless steel plate rack 8100 201



**White bowl** 8153 100



### **RECOMMENDED PAIRINGS**



Cooker hob Milanello Gun Metal 5F 7682 006



Mixer Tap Omega Plus Gun Metal 8498 856

### **OPTIONAL AUTOMATIC WASTE FITTINGS**



Space Light automatic waste fitting
- PL
8407 117



Space Push automatic waste fitting - PP 8407 116



Space automatic waste fitting - PA 8407 108



Gun Metal automatic waste fitting - PG 8407 110



Automatic waste fitting 8407 100



Automatic waste fitting 8407 000