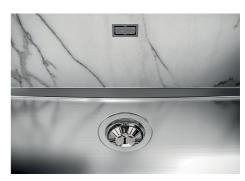

| Waste fitting                   | 3,5" drain                                                                                                                                                                                                                                                                                                                                     |
|---------------------------------|------------------------------------------------------------------------------------------------------------------------------------------------------------------------------------------------------------------------------------------------------------------------------------------------------------------------------------------------|
| Notes:                          | For 20 mm thick sheets                                                                                                                                                                                                                                                                                                                         |
| FEATURES                        |                                                                                                                                                                                                                                                                                                                                                |
| Gun Metal                       | The Gun Metal finish is obtained by treating steel with a physical process called PVD (Phisical Vacuum Deposition) which deposits particles of noble metals on the surface. The result is a unique and refined aesthetic effect, and an improvement of the mechanical properties of the steel which is more resistant to impact and scratches. |
| PHANTOM BASE - 20 mm            | The Phantom BASE sink's bottoms are specifically engineered to be coupled with sinks made out of slabs. The perimetric trough makes for a simple and perfect installation. This version of Phantom BASE is meant for slabs of 20mm thickness.                                                                                                  |
| PHANTOM BASE WITHOUT<br>WELDING | The steel bottom Phantom BASE solves the problem of water draining of slab sinks, because the slope built into the moulded bottom ensures perfect draining. The radius and sloped profile of Phantom BASE guarantee great practicality and hygiene in everyday cleaning.                                                                       |
| High thickness                  | Imm thick steel. A significant thickness, which guarantees the maximum sturdiness and durability.                                                                                                                                                                                                                                              |
| Perimetral overflow             | The overflow is always a security on the Foster sinks that prevents the overflow of water in case of oversights. The perimeter drain solution improves aesthetics thanks to its square and essential shape.                                                                                                                                    |

### **TECHNICAL DATA**

DETTAGLIO PER TROPPO PIENO / OVERFLOW DETAILS